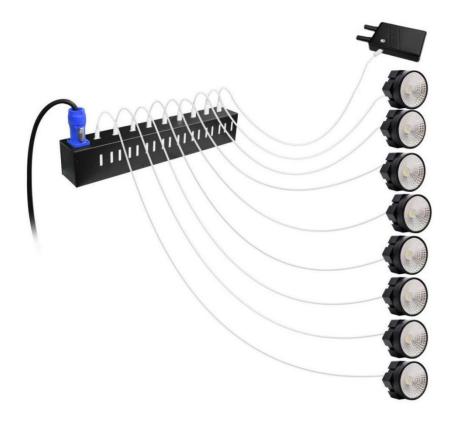

# Console control

The console connect with Hondys pixel through amplifier.

Support nested installation, splicing and modeling is more convenient;

Shenzhen Clen Optoelectronics Co., Ltd

- > Support synchronous and coordinated control of multiple battery lamps, the effect is more prominent;
- > It can realize various lighting effects such as gradient, jump, flowing water, monochrome, dynamic, etc.;
- Adjustable color temperature, brightness, speed and other lighting parameters;
- > Built-in a variety of scene lighting effects, easy to deal with a variety of scenes;
- The minimum working time of full power is 3 hours, and the minimum working time of power saving mode is 4.5 hours;

## Packing list;

| Name                | Unit | Quantity |
|---------------------|------|----------|
| Hondys pixel        | PCS  | 8        |
| Amplifier           | PCS  | 1        |
| Amplifier XLR cable | PCS  | 1        |
| Charging box        | PCS  | 1        |
| Power line          | PCS  | 1        |
| Type-C line         | PCS  | 9        |
| Connector           | PCS  | 8        |
| Flight case         | PCS  | 1        |