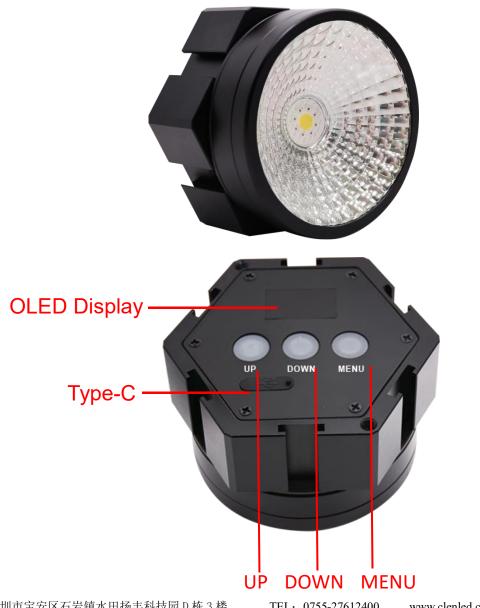

# Manual control

Button control, convenient and fast;

| Operation | Function Description               |  |
|-----------|------------------------------------|--|
| UP Button | Switch options: switch options up; |  |

Switch options: Switch options down; **DOWN Button MENU Button** Start/Function Switch;

Shenzhen Clen Optoelectronics Co., Ltd