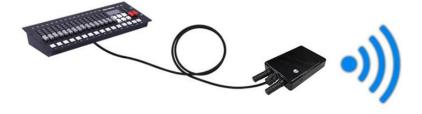

# Console control

The console connect with Hondys pixel through amplifier.

Support nested installation, splicing and modeling is more convenient;

Shenzhen Clen Optoelectronics Co., Ltd

- > Support synchronous and coordinated control of multiple battery lamps, the effect is more prominent;
- > It can realize various lighting effects such as gradient, jump, flowing water, monochrome, dynamic, etc.;
- Adjustable color temperature, brightness, speed and other lighting parameters;
- > Built-in a variety of scene lighting effects, easy to deal with a variety of scenes;
- The minimum working time of full power is 3 hours, and the minimum working time of power saving mode is 4.5 hours;

## 4. Console control

The hondys pixel and the repeater enable automatic connection, adjust the repeater to DMX mode, connect the console to the repeater and wait for the signal light to flash, then the connection is successful;