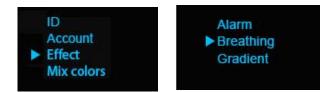

2 Click the UP/DOWN button to switch parameter options;

(3) Click the MENU button to enter the effect setting, click the UP/DOWN button to switch

the built-in effect;

(4) Click MENU to exit the current menu bar and return to the previous interface;

In the same way, key parameters such as color matching, color temperature, brightness, and speed can be set;

Shenzhen Clen Optoelectronics Co., Ltd