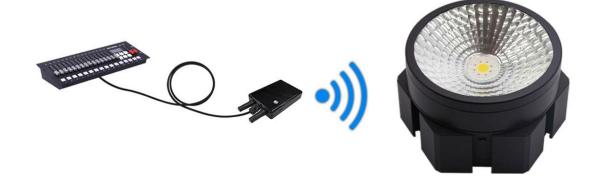

## **Overview:**

This product is a smart wireless LED lamp, adopts 2.4G WIFI wireless transmission, supports wireless ARTNET signal control, and the control distance can reach 60M; Supports button/APP/PC/console control, easy to use; It can realize various lighting effects such as monochrome, gradient, flowing water, jumping, dynamic, etc. Built-in multiple lighting modes, suitable for various scenes; Powered by rechargeable battery, supports PD3.0 fast charging protocol, the minimum working time of full power is 3 hours, and the minimum working time of power saving mode is 4.5 hours; Suitable for stage lighting, stage performances, temporary events, auto shows, wedding venues, outdoor travel, photography, concerts and other places.

## Features:

Support 2.4G WIFI transmission, remote control, distance up to 60m;

- Implement USB PD3.0 fast charging standard, support 20V voltage charging;
- > Four control methods, APP control, Manual control, PC software control, Console control;

# Console control

The console connect with Hondys pixel through amplifier.

Support nested installation, splicing and modeling is more convenient;

Shenzhen Clen Optoelectronics Co., Ltd

- > Support synchronous and coordinated control of multiple battery lamps, the effect is more prominent;
- > It can realize various lighting effects such as gradient, jump, flowing water, monochrome, dynamic, etc.;
- Adjustable color temperature, brightness, speed and other lighting parameters;
- > Built-in a variety of scene lighting effects, easy to deal with a variety of scenes;
- The minimum working time of full power is 3 hours, and the minimum working time of power saving mode is 4.5 hours;

## 4. Console control

The hondys pixel and the repeater enable automatic connection, adjust the repeater to DMX mode, connect the console to the repeater and wait for the signal light to flash, then the connection is successful;