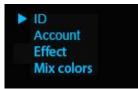

## 3. Manual Control

WWW.CLENLED.COM

(1) Click the any button to turn on the hondys pixel, flash red, green and blue, and enter

the Artnet mode;

(2) (1)Click the MENU button again to enter the built-in menu;

2 Click the UP/DOWN button to switch parameter options;

(3) Click the MENU button to enter the effect setting, click the UP/DOWN button to switch

the built-in effect;

(4) Click MENU to exit the current menu bar and return to the previous interface;