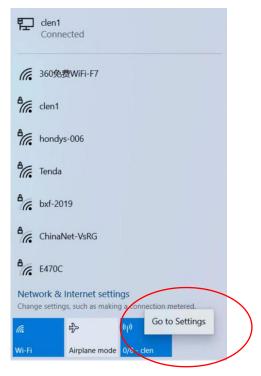

• Connection and control

深圳市晨亮光电科技有限公司 Shenzhen Clen Optoelectronics Co., Ltd

- 1. Hondys APP connection control;
- (1) Turn on the mobile phone hotspot;

Open phone settings - other networks and connections - personal hotspot Turn on mobile hotspot (no need to turn on WiFi and data network)

(2) Click Settings, and the computer will turn on the mobile hotspot;

Shenzhen Clen Optoelectronics Co., Ltd

| Settings                  |                                                 |
|---------------------------|-------------------------------------------------|
| 命 Home                    | Mobile hotspot                                  |
| Find a setting            | Share my Internet connection with other devices |
| Network & Internet        | On                                              |
|                           | Share my Internet connection from               |
| Status                    | clen1 🗸                                         |
| / Wi-Fi                   | Share my Internet connection over               |
| 문 Ethernet                | • Wi-Fi                                         |
| 🖀 Dial-up                 | O Bluetooth                                     |
| % VPN                     | Network name: clen                              |
|                           | Network password: clen123456                    |
| $r_{U}^{n}$ Airplane mode | Network band: Any available                     |
| (မု) Mobile hotspot       | Edit                                            |
| Proxy                     | Devices connected: 0 of 8                       |
|                           |                                                 |