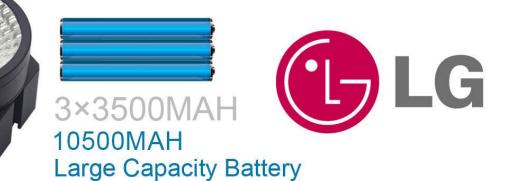

## **Overview:**

This product is a smart wireless LED lamp, adopts 2.4G WIFI wireless transmission, supports wireless ARTNET signal control, and the control distance can reach 60M; Supports button/APP/PC/console control, easy to use; It can realize various lighting effects such as monochrome, gradient, flowing water, jumping, dynamic, etc. Built-in multiple lighting modes, suitable for various scenes; Powered by rechargeable battery, supports PD3.0 fast charging protocol, the minimum working time of full power is 3 hours, and the minimum working time of power saving mode is 4.5 hours; Suitable for stage lighting, stage performances, temporary events, auto shows, wedding venues, outdoor travel, photography, concerts and other places.

## **Hondys Pixel**

| Parameters              | Unit  | Description                                                                                       |
|-------------------------|-------|---------------------------------------------------------------------------------------------------|
| Optical parameters      |       |                                                                                                   |
| Color rendering index   | CRI   | ≥92                                                                                               |
| Color temperature       | к     | 3200-8500                                                                                         |
| Color                   |       | RGBW                                                                                              |
| LED light               | _     | СОВ                                                                                               |
| LED quantity            | PCS   | 1                                                                                                 |
| Pixel quantity          | PCS   | 1                                                                                                 |
| Gray level              | -     | 65536                                                                                             |
| Color refresh frequency |       | 16K                                                                                               |
| Electronic parameters   |       |                                                                                                   |
| Charging voltage        | V     | 5V-20V (PD Protocol)                                                                              |
| Maximum power           | w     | 30                                                                                                |
| Operating mode          |       | DMX、ART-NET(RDM)                                                                                  |
| Battery Life            | TIMES | ≥500                                                                                              |
| Battery life            | н     | Full power>3 Power saving mode>4.5                                                                |
| Charging time           | н     | ≤5                                                                                                |
| Transmission distance   | М     | <ul><li>&gt; 60 (ART-NET mode)</li><li>&gt; 100 (Command mode) (Laboratory environment)</li></ul> |
| Operating language      | -     | Simplified Chinese/English                                                                        |
| Structural parameters   |       |                                                                                                   |
| Size                    | MM    | 100*100*65                                                                                        |
| Weight                  | KG    | 0.74                                                                                              |
| Waterproof rating       |       | IP64                                                                                              |
| Shell material          | -     | Aluminum                                                                                          |
| Control way             |       |                                                                                                   |
| Display                 |       | OLED display                                                                                      |
| Manual control          | -     | Button control                                                                                    |
| Support software        | _     | Hondys/Mad-show/Madrix                                                                            |