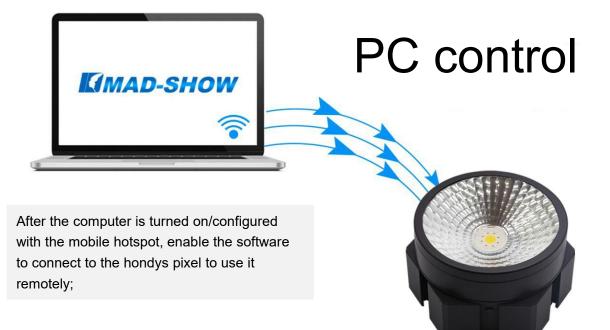

(3) Long press any button on the front panel of the flute, the flute will automatically connect after it is turned on;

Shenzhen Clen Optoelectronics Co., Ltd

- 2. MAD-SHOW connection control
- (1) Click any button switch to turn on the rainbow flute, the default Artnet mode:

(2) Click Settings, and the computer will turn on the mobile hotspot;

Shenzhen Clen Optoelectronics Co., Ltd

| Settings                  |                                                 |
|---------------------------|-------------------------------------------------|
| 命 Home                    | Mobile hotspot                                  |
| Find a setting            | Share my Internet connection with other devices |
| Network & Internet        | On                                              |
|                           | Share my Internet connection from               |
| Status                    | clen1 🗸                                         |
| / Wi-Fi                   | Share my Internet connection over               |
| 문 Ethernet                | • Wi-Fi                                         |
| 🖀 Dial-up                 | O Bluetooth                                     |
| % VPN                     | Network name: clen                              |
|                           | Network password: clen123456                    |
| $r_{U}^{n}$ Airplane mode | Network band: Any available                     |
| (မု) Mobile hotspot       | Edit                                            |
| Proxy                     | Devices connected: 0 of 8                       |
|                           |                                                 |