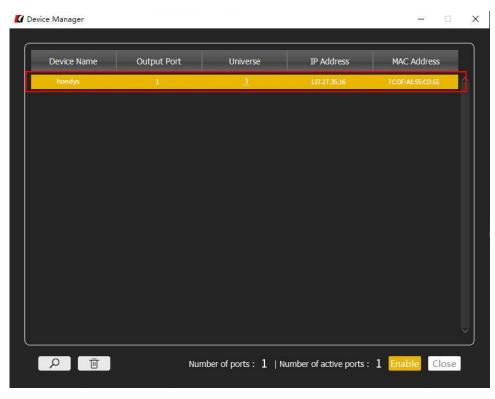

Click the search button to search for the IP of the Hondys pixel, and click Enable to connect (each Hondys

pixel automatically assign different IP addresses)

#### The Hondys pixel panel as shown below means the connection is successful:

③When multiple hondys pixel are cascaded, repeaters can be used to expand the signal transmission range;

Note: When multiple units are cascaded, ID settings are required, and each universe has a maximum of 128 pixels. For example: ID settings are: 1-1, 1-2, 1-3, 1-4, 1-5... Each universe has a maximum of 128 pixels, so the maximum ID setting is 1-128(it is recommended that each repeater be cascaded up to 32 units)