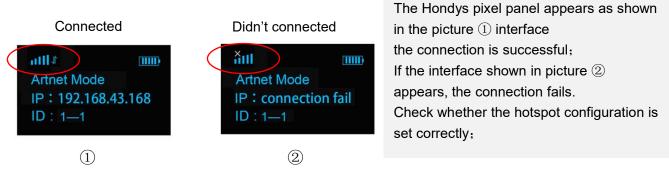

#### The Hondys pixel panel as shown below means the connection is successful:

③When multiple hondys pixel are cascaded, repeaters can be used to expand the signal transmission range;

Note: When multiple units are cascaded, ID settings are required, and each universe has a maximum of 128 pixels. For example: ID settings are: 1-1, 1-2, 1-3, 1-4, 1-5... Each universe has a maximum of 128 pixels, so the maximum ID setting is 1-128(it is recommended that each repeater be cascaded up to 32 units)