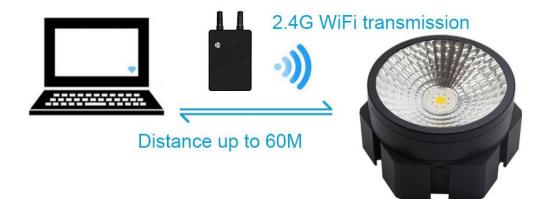

## **Overview:**

This product is a smart wireless LED lamp, adopts 2.4G WIFI wireless transmission, supports wireless ARTNET signal control, and the control distance can reach 60M; Supports button/APP/PC/console control, easy to use; It can realize various lighting effects such as monochrome, gradient, flowing water, jumping, dynamic, etc. Built-in multiple lighting modes, suitable for various scenes; Powered by rechargeable battery, supports PD3.0 fast charging protocol, the minimum working time of full power is 3 hours, and the minimum working time of power saving mode is 4.5 hours; Suitable for stage lighting, stage performances, temporary events, auto shows, wedding venues, outdoor travel, photography, concerts and other places.

## Features:

Support 2.4G WIFI transmission, remote control, distance up to 60m;

- Implement USB PD3.0 fast charging standard, support 20V voltage charging;
- > Four control methods, APP control, Manual control, PC software control, Console control;