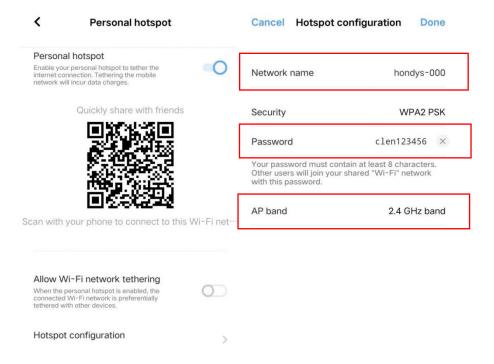

#### (2) Hotspot configuration

Click on the hotspot configuration, enter the network name: hondys-000

Password input: clen123456 AP frequency band select 2.4GHz frequency band (5GHz frequency band is not supported), Click Finish;