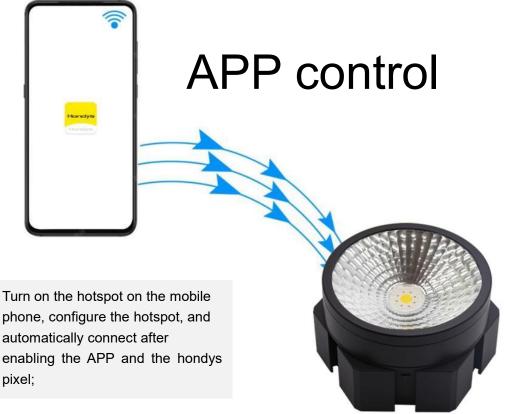

• Connection and control

深圳市晨亮光电科技有限公司 Shenzhen Clen Optoelectronics Co., Ltd

- 1. Hondys APP connection control;
- (1) Turn on the mobile phone hotspot;

Open phone settings - other networks and connections - personal hotspot Turn on mobile hotspot (no need to turn on WiFi and data network)

#### (2) Hotspot configuration

Click on the hotspot configuration, enter the network name: hondys-000

Password input: clen123456 AP frequency band select 2.4GHz frequency band (5GHz frequency band is not supported), Click Finish;

(3) Long press any button on the front panel of the flute, the flute will automatically connect after it is turned on;

Shenzhen Clen Optoelectronics Co., Ltd

- 2. MAD-SHOW connection control
- (1) Click any button switch to turn on the rainbow flute, the default Artnet mode: