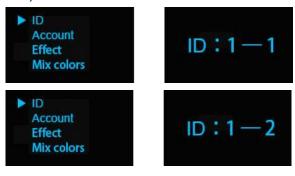

#### The Hondys pixel panel as shown below means the connection is successful:

③When multiple hondys pixel are cascaded, repeaters can be used to expand the signal transmission range;

Note: When multiple units are cascaded, ID settings are required, and each universe has a maximum of 128 pixels. For example: ID settings are: 1-1, 1-2, 1-3, 1-4, 1-5... Each universe has a maximum of 128 pixels, so the maximum ID setting is 1-128(it is recommended that each repeater be cascaded up to 32 units)

## 3. Manual Control

WWW.CLENLED.COM

(1) Click the any button to turn on the hondys pixel, flash red, green and blue, and enter

the Artnet mode;

(2) (1)Click the MENU button again to enter the built-in menu;

2 Click the UP/DOWN button to switch parameter options;

(3) Click the MENU button to enter the effect setting, click the UP/DOWN button to switch

the built-in effect;

(4) Click MENU to exit the current menu bar and return to the previous interface;