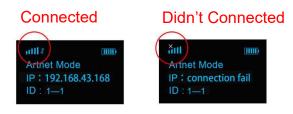

#### The Hondys pixel panel as shown below means the connection is successful:

③When multiple hondys pixel are cascaded, repeaters can be used to expand the signal transmission range;

Note: When multiple units are cascaded, ID settings are required, and each universe has a maximum of 128 pixels. For example: ID settings are: 1-1, 1-2, 1-3, 1-4, 1-5... Each universe has a maximum of 128 pixels, so the maximum ID setting is 1-128(it is recommended that each repeater be cascaded up to 32 units)