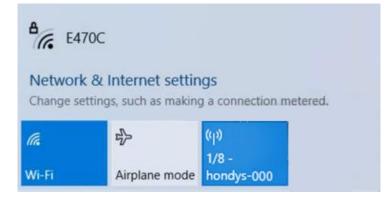

Click Edit, enter the network name: hondys-000 Network password: clen123456, click Save;

| Edit network info                                  |                                           |
|----------------------------------------------------|-------------------------------------------|
| Change the network name and passw<br>connection.   | word that other people use for your share |
| Network name                                       |                                           |
| hondys-000                                         |                                           |
| Network password (at least 8 charact<br>clen123456 | ers)                                      |
| clen123456                                         | ers)                                      |
|                                                    | ers)                                      |

The hotspot shows that 1/8-hondys-000 has been connected, that is, 1 piece hondys pixel has been connected, and a total of 8pcs hondys pixel can be connected;

(3) Open the software (take mad-show as an example), click Configure to open the device manager