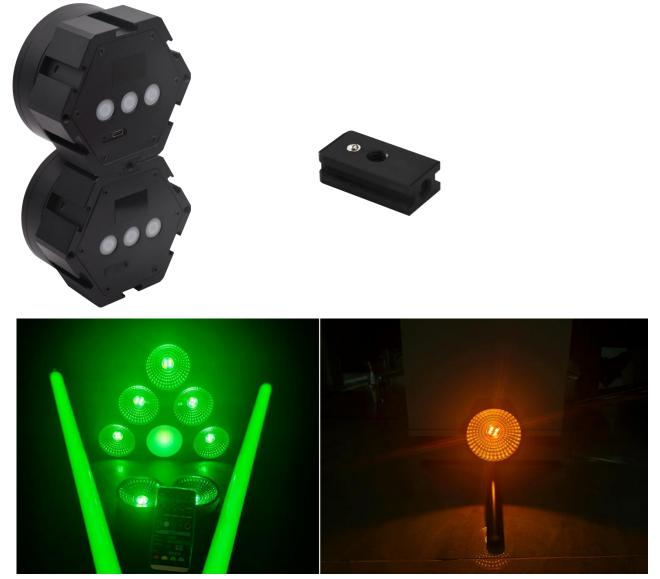

## **Overview:**

This product is a smart wireless LED lamp, adopts 2.4G WIFI wireless transmission, supports wireless ARTNET signal control, and the control distance can reach 60M; Supports button/APP/PC/console control, easy to use; It can realize various lighting effects such as monochrome, gradient, flowing water, jumping, dynamic, etc. Built-in multiple lighting modes, suitable for various scenes; Powered by rechargeable battery, supports PD3.0 fast charging protocol, the minimum working time of full power is 3 hours, and the minimum working time of power saving mode is 4.5 hours; Suitable for stage lighting, stage performances, temporary events, auto shows, wedding venues, outdoor travel, photography, concerts and other places.

## Features:

Support 2.4G WIFI transmission, remote control, distance up to 60m;

- Implement USB PD3.0 fast charging standard, support 20V voltage charging;
- > Four control methods, APP control, Manual control, PC software control, Console control;

# Console control

The console connect with Hondys pixel through amplifier.

Support nested installation, splicing and modeling is more convenient;

Shenzhen Clen Optoelectronics Co., Ltd

- > Support synchronous and coordinated control of multiple battery lamps, the effect is more prominent;
- > It can realize various lighting effects such as gradient, jump, flowing water, monochrome, dynamic, etc.;
- Adjustable color temperature, brightness, speed and other lighting parameters;
- > Built-in a variety of scene lighting effects, easy to deal with a variety of scenes;
- The minimum working time of full power is 3 hours, and the minimum working time of power saving mode is 4.5 hours;

#### The Hondys pixel panel as shown below means the connection is successful:

③When multiple hondys pixel are cascaded, repeaters can be used to expand the signal transmission range;

Note: When multiple units are cascaded, ID settings are required, and each universe has a maximum of 128 pixels. For example: ID settings are: 1-1, 1-2, 1-3, 1-4, 1-5... Each universe has a maximum of 128 pixels, so the maximum ID setting is 1-128(it is recommended that each repeater be cascaded up to 32 units)