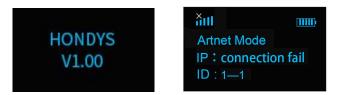

#### The Hondys pixel panel as shown below means the connection is successful:

③When multiple hondys pixel are cascaded, repeaters can be used to expand the signal transmission range;

Note: When multiple units are cascaded, ID settings are required, and each universe has a maximum of 128 pixels. For example: ID settings are: 1-1, 1-2, 1-3, 1-4, 1-5... Each universe has a maximum of 128 pixels, so the maximum ID setting is 1-128(it is recommended that each repeater be cascaded up to 32 units)