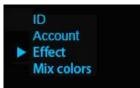

2 Click the UP/DOWN button to switch parameter options;

(3) Click the MENU button to enter the effect setting, click the UP/DOWN button to switch

the built-in effect;

(4) Click MENU to exit the current menu bar and return to the previous interface;

In the same way, key parameters such as color matching, color temperature, brightness, and speed can be set;

Shenzhen Clen Optoelectronics Co., Ltd