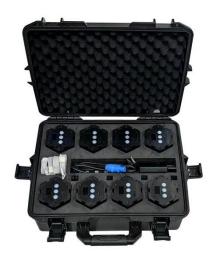

## Packing list;

| Name                | Unit | Quantity |
|---------------------|------|----------|
| Hondys pixel        | PCS  | 8        |
| Amplifier           | PCS  | 1        |
| Amplifier XLR cable | PCS  | 1        |
| Charging box        | PCS  | 1        |
| Power line          | PCS  | 1        |
| Type-C line         | PCS  | 9        |
| Connector           | PCS  | 8        |
| Flight case         | PCS  | 1        |